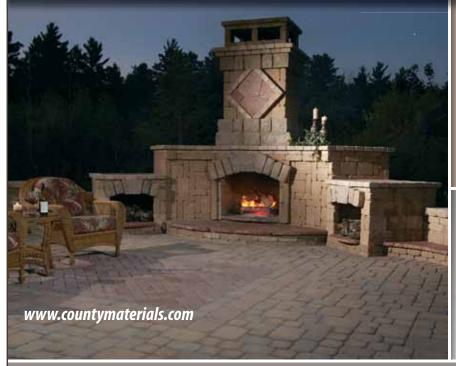

People in the Coulee Region will have a special opportunity to learn about and see the concept on display at the 2012 Home & Garden Show held in Onalaska in March. The theme of this year's show is Indoor/Outdoor Living, and it will feature a center court display filled with ideas for taking living outdoors.

"Center Court will be a partial front of a house, and most of it will display an example of a beautiful outdoor living space, including sound, lighting, outdoor furniture, outdoor kitchen, fire pit, gardens and stonework," says Sue Weidemann, executive officer of the La Crosse Area Builders Association.

#### Beyond the backyard grill

One outdoor living trend that is especially appealing to those living in colder climates is fire—in the form of fireplaces and fire pits.

Weidemann says bringing items outside that are indoor staples and amenities—like lighting, fans, televisions, sound systems, comfortable furniture and even kitchens—is a popular option. Supporting this trend, appliances are now designed and engineered to withstand all sorts of climates and weather changes.

Masonry has traditionally been the norm for outdoor kitchens, but advances are being made in cabinetry that resists warping, rotting and cracking. These cabinets are designed to withstand sun, rain, snow and even pool chemicals.