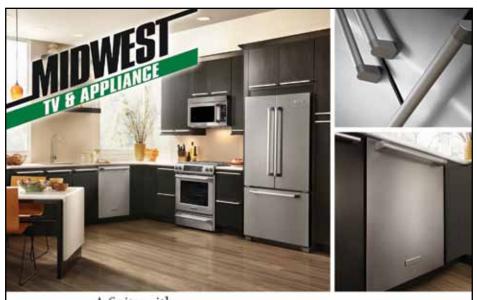

## A Suite with Professional Appeal

The Kitcheniad? Pro Line "Series suite of appliances embraces the vitality of bold, professional styling. Attractive stainless steel finishes and robust Pro Line." Handles adorn our French door bottom-freezer refrigerator, dishwasher, microwave hood combination oven, and slide-in ranges. These appliances, with familiar high-performance features and inspired aesthetics, are sure to invigorate the atmosphere and draw you into the kitchen more than ever.

608-781-1010 www.midwesttvandappliance.com

For additional information allocat Kirchenkott appliances, with Kirchenkot comdiffeoment teaterings," before folder of the count does a in approved teatering of technology, V.S.A. (2018), All systems were